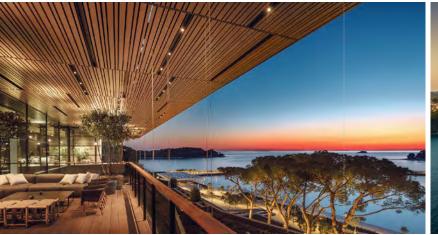

# A 5-star experience in the romantic region of Istria.

Enjoy a five-night getaway for two people in Rovinj, Istria.

Package proudly designed by Massimo Wines.

Istria is the largest peninsula in the Adriatic Sea, shared by the countries of Croatia, Slovenia and Italy. Rovinj, often called Istria's "Old World Oasis," is at the top of most travelers' lists for its romantic and historic atmosphere, as well as its heavy Italian influence.

You will enjoy a five-night stay with daily breakfast in **Grand Park Hotel Rovinj** with a breathtaking view of the Adriatic Sea. This 5-star luxury hotel is nestled in a fragrant pine forest on the seafront overlooking St. Katarina Island and the charming old town of Rovinj, and was designed by the renowned Italian architect Piero Lissoni and Croatian 3LHD Studio. On the six floors of the hotel, you can enjoy one of the elegantly designed rooms and suites, dine in a collection of restaurants, and shop in exclusive boutiques.