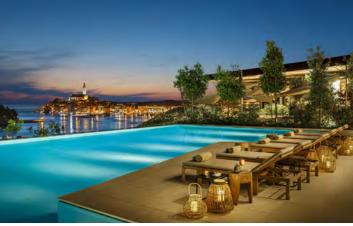

You will enjoy a five-night stay with daily breakfast in **Grand Park Hotel Rovinj** with a breathtaking view of the Adriatic Sea. This 5-star luxury hotel is nestled in a fragrant pine forest on the seafront overlooking St. Katarina Island and the charming old town of Rovinj, and was designed by the renowned Italian architect Piero Lissoni and Croatian 3LHD Studio. On the six floors of the hotel, you can enjoy one of the elegantly designed rooms and suites, dine in a collection of restaurants, and shop in exclusive boutiques.

romantic dinner at the **Cap Aureo Restaurant** on the fifth floor of the Grand Park Hotel Rovinj. Cap Aureo offers one of the best views of the port and the old town. Modern Mediterranean cuisine is to the fore here with a particular emphasis on Istrian dishes.