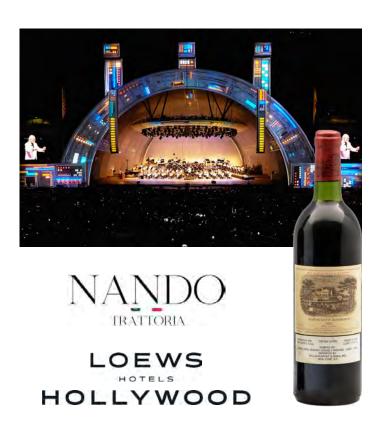

# The perfect night out in Los Angeles!

You and three of your closest friends will enjoy a bottle of **Chateau Lafite Rothschild 1982 Pauillac,** followed by a custom dinner at **Nando Trattoria** in Manhattan Beach\* and box seats to a Summer LA Philharmonic concert at the **Hollywood Bowl**.\* The perfect night out! To top it all off, enjoy a complimentary two-night stay at the one-of-a-kind, luxurious Loews Hollywood Hotel.\*

The Chateau Lafite Rothschild 1982 Pauillac is considered one of the finest wines ever released from this illustrious Pauillac First Growth. It opens with an alluring nose of black fruits, cedar, forest floor, cigar, truffle and crushed minerals. Full-bodied yet brilliantly elegant, it is impeccably balanced and exceptionally long. A remarkable wine that shows no signs of ever diminishing, such is its depth and vigour.

\*Restrictions: **Nando Trattoria:** Expires November 13, 2022. **Hollywood Bowl Philharmonic:** Summer 2022 season tickets are for Tuesday nights from July 12 to September 6. Selected date to be mutually agreed upon. **Loews Hollywood Hotel:** Expires May 13, 2023. The certificate is subject to availability at the time of reservation. Blackout dates and restrictions may apply. Taxes and gratuities are not included. Certificate is non-transferable to other hotels and the original certificate must be presented to the front desk at check-in. Gift Certificate Redemption form must be submitted to the stated contact in order to confirm your reservation. **Valued at \$4.150.** 