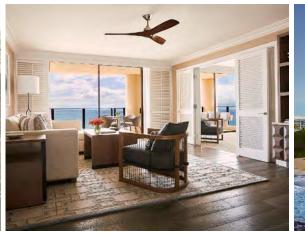

# Four Seasons Resort Maui for four nights in an ocean-view room!

Four Seasons Resort Maui at Wailea is the perfect oasis for your next Hawaii vacation, located on some of the most coveted real estate in the world. See and be seen — or find hideaway-style sanctuary — along the golden crescent of Wailea Beach with the endless ocean horizon beyond. You'll experience the island as few have the opportunity to do, enjoying a five-star, five-diamond luxury experience like no other. A spacious ocean-view room will be your home away from home for four nights, allowing you to take advantage of all that Maui has to offer — or choose to just unwind and do nothing at all.

Restrictions: Valid for two people through May 13, 2023. Flights, transportation, land transfers and insurance are not included. Blackout dates include: July 2–5, 2022; August 5–6, 2022; August 12–13, 2022; November 23–25, 2022; Dec 20, 2022–Jan 6, 2023; February 17–18, 2023; March 17–18, 2023; March 24–25, 2023; April 3–4, 2023; April 3–4, 2023; April 6–8, 2023. Additional blackout dates may be added and all accommodations are based on availability. Reservations are required and can only be made 60 days or less prior to arrival date. The original gift certificate must be presented at check-in. Certificate is non-transferable, non-redeemable for cash, not valid with any other promotion, and cannot be re-sold or replaced. *Valued at \$6,800*.