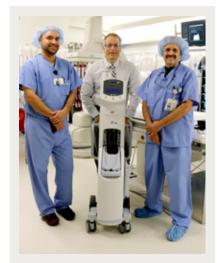

U.S. Department of Health and Human Services, Administration for Children and Families \$446,416

John Barone, Director of Imaging Services (center) and members of the Radiology team at CHMC with the AngioJet™ Thrombectomy System.

#### Walter J. and Holly O. Thomson Foundation \$25,000

The Walter J. and Holly O. Thomson Foundation awarded funding to support the purchase of an AngioJet<sup>™</sup> Thrombectomy System, a compact and mobile console designed to effectively remove potentially life-threatening blood clots. A blood clot can create serious and potentially fatal complications for a patient including obstructing blood flow and reducing or inhibiting oxygen to essential organs; lead to a heart attack or stroke: and affect multiple organs or physiological systems at once if the clot moves around the body.